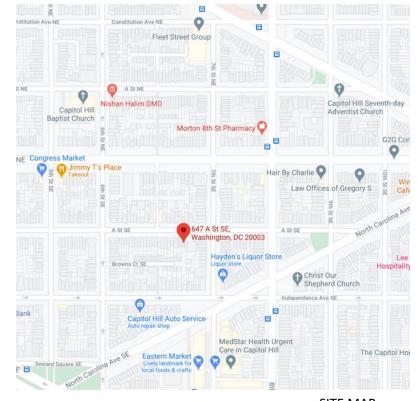

----|------------|------------|------------|
| Lot Coverage   | 662 SF     | 919.9 SF   | 789.6 SF   |
| (Percentage)   | 50.3 %     | 69.9 %     | 60%        |
| Rear Yard      | 38'-3.5"   | 26'-6.75"  | 20 FT MIN  |
| Side Yard      | N/A        | N/A        | N/A        |
| Open Court     | N/A        | 4.6'       | N/A        |
| Height         | 25.0'      | NO CHANGE  | 35.0'      |
| Stories        | 2+BASEMENT | NO CHANGE  | 3+BASEMENT |
| Square Footage |            |            |            |
| Basement       | 583.4 SF   | 595.6      | N/A        |
| First Floor    | 583.4 SF   | 822.3 SF   | N/A        |
| Second Floor   | 583.4 SF   | 822.3 SF   | N/A        |
|                |            |            |            |
| Total          | 1,750.2 SF | 2,240.2 SF | N/A        |



SITE MAP

# **BZA/HPRB** Concept Plans



**EXISTING FRONT FACADE** 

### C-1 COVER SHEET C-2 PHOTOGRAPHS C-3 SITE PLAN C-4 **BLOCK PLAN** DEMOLITION PLANS D-1 D-2 DEMOLITION PLANS A-1 FLOOR PLANS FLOOR PLANS A-2

**DRAWING INDEX:** 



- A-3 EXTERIOR ELEVATIONS
- EXTERIOR ELEVATIONS A-4





**EXISTING REAR FACADE** 

February 10,2021

EXISTING DOGLEG



CAEXISTING DOGLEG EXHIBIT NO.6



REAR FAÇADE, LOOKING WEST





REAR FAÇADE, LOOKING EAST



REAR YARD @ 647 A ST SE, LOOKING TOWARD ALLEY



EXISTING AREAWAY

# 647 A STREET SE- PHOTOGRAPHS

REAR FAÇADE @ 649 A STREET SE



EXISTING AREAWAY

**C-2** 





647 A STREET SE- BLOCK SITE PLAN



**7TH STREET SE** 



647 A Street SE- **DEMOLITION PLANS** 



647 A Street SE- **DEMOLITION PLANS** 





**D-2** 







647 A Street SE- **EXT