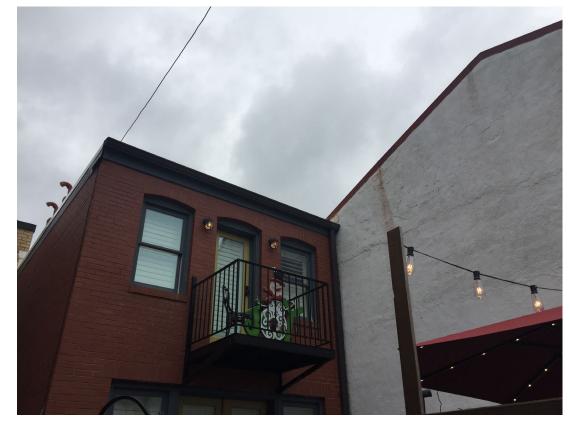

**EXISTING REAR FACADE** 

February 10,2021

EXISTING DOGLEG

CAEXISTING DOGLEG EXHIBIT NO.6

REAR FAÇADE, LOOKING WEST

REAR FAÇADE, LOOKING EAST

REAR YARD @ 647 A ST SE, LOOKING TOWARD ALLEY

EXISTING AREAWAY

# 647 A STREET SE- PHOTOGRAPHS

REAR FAÇADE @ 649 A STREET SE

EXISTING AREAWAY

**C-2** 

647 A STREET SE- BLOCK SITE PLAN

**7TH STREET SE** 

647 A Street SE- **DEMOLITION PLANS** 

647 A Street SE- **DEMOLITION PLANS** 