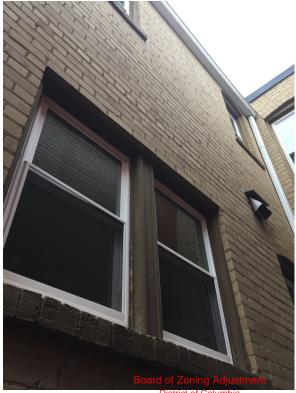

# **BZA/HPRB** Concept Plans

**EXISTING FRONT FACADE** 

**EXISTING REAR FACADE** 

February 10,2021

EXISTING DOGLEG

CAEXISTING DOGLEG EXHIBIT NO.6

REAR FAÇADE, LOOKING WEST

REAR FAÇADE, LOOKING EAST

REAR YARD @ 647 A ST SE, LOOKING TOWARD ALLEY

EXISTING AREAWAY