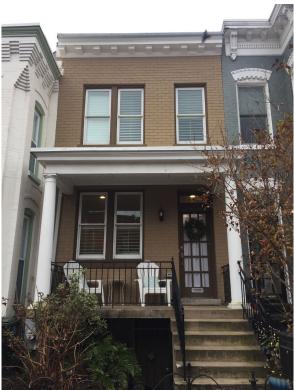

-|
| Lot Coverage   | 662 SF     | 919.9 SF   | 789.6 SF   |
| (Percentage)   | 50.3 %     | 69.9 %     | 60%        |
| Rear Yard      | 38'-3.5"   | 26'-6.75"  | 20 FT MIN  |
| Side Yard      | N/A        | N/A        | N/A        |
| Open Court     | N/A        | 4.6'       | N/A        |
| Height         | 25.0'      | NO CHANGE  | 35.0'      |
| Stories        | 2+BASEMENT | NO CHANGE  | 3+BASEMENT |
| Square Footage |            |            |            |
| Basement       | 583.4 SF   | 595.6      | N/A        |
| First Floor    | 583.4 SF   | 822.3 SF   | N/A        |
| Second Floor   | 583.4 SF   | 822.3 SF   | N/A        |
|                |            |            |            |
| Total          | 1,750.2 SF | 2,240.2 SF | N/A        |



SITE MAP

# **BZA/HPRB** Concept Plans



**EXISTING FRONT FACADE** 

### C-1 COVER SHEET C-2 PHOTOGRAPHS C-3 SITE PLAN C-4 **BLOCK PLAN** DEMOLITION PLANS D-1 D-2 DEMOLITION PLANS A-1 FLOOR PLANS FLOOR PLANS A-2

**DRAWING INDEX:** 



- A-3 EXTERIOR ELEVATIONS
- EXTERIOR ELEVATIONS A-4





**EXISTING REAR FACADE** 

February 10,2021

EXISTING DOGLEG



CAEXISTING DOGLEG EXHIBIT NO.6



REAR FAÇADE, LOOKING WEST





REAR FAÇADE, LOOKING EAST



REAR YARD @ 647 A ST SE, LOOKING TOWARD ALLEY



EXISTING AREAWAY

# 647 A STREET SE- PHOTOGRAPHS

REAR FAÇADE @ 649 A STREET SE



EXISTING AREAWAY

**C-2** 





647 A STREET SE- BLOCK SITE PLAN



**7TH STREET SE** 



647 A Street SE- **DEMOLITION PLANS** 



647 A Street SE- **DEMOLITION PLANS** 





**D-2** 







647 A Street SE- **EXTERIOR ELEVATIONS** 









# 647 A Stree