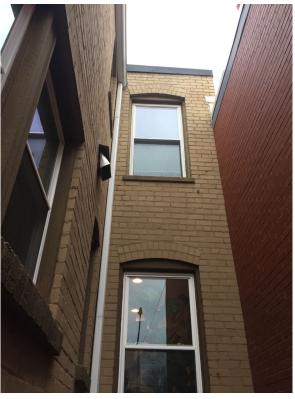

**EXISTING REAR FACADE** 

February 10,2021

EXISTING DOGLEG

CAEXISTING DOGLEG EXHIBIT NO.6

REAR FAÇADE, LOOKING WEST

REAR FAÇADE, LOOKING EAST

REAR YARD @ 647 A ST SE, LOOKING TOWARD ALLEY

EXISTING AREAWAY

# 647 A STREET SE- PHOTOGRAPHS

REAR FAÇADE @ 649 A STREET SE

EXISTING AREAWAY

**C-2** 

647 A STREET SE- BLOCK SITE PLAN

**7TH STREET SE** 

647 A Street SE- **DEMOLITION PLANS** 

647 A Street SE- **DEMOLITION PLANS** 