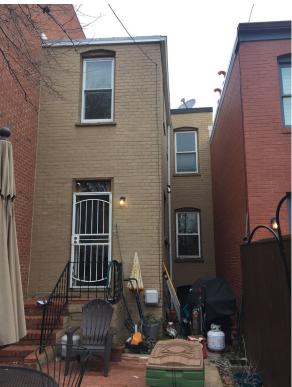

**EXISTING REAR FACADE** 

February 10,2021

EXISTING DOGLEG

CAEXISTING DOGLEG EXHIBIT NO.6

REAR FAÇADE, LOOKING WEST

REAR FAÇADE, LOOKING EAST

REAR YARD @ 647 A ST SE, LOOKING TOWARD ALLEY

EXISTING AREAWAY

# 647 A STREET SE- PHOTOGRAPHS

REAR FAÇADE @ 649 A STREET SE

EXISTING AREAWAY

**C-2** 

647 A STREET SE- BLOCK SITE PLAN

**7TH STREET SE** 

647 A Street SE- **DEMOLITION PLANS** 

647 A Street SE- **DEMOLITION PLANS** 