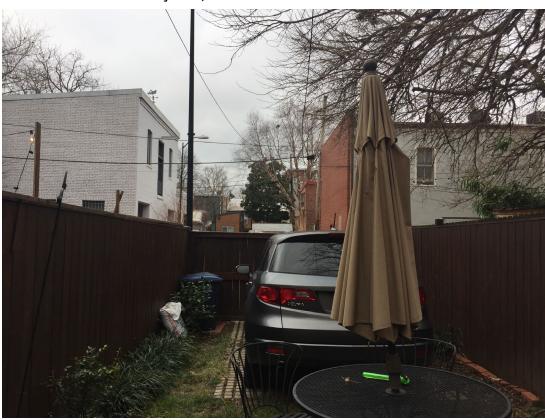

**EXISTING REAR FACADE** 

February 10,2021

EXISTING DOGLEG

CAEXISTING DOGLEG EXHIBIT NO.6

REAR FAÇADE, LOOKING WEST

REAR FAÇADE, LOOKING EAST

REAR YARD @ 647 A ST SE, LOOKING TOWARD ALLEY

EXISTING AREAWAY

# 647 A STREET SE- PHOTOGRAPHS

REAR FAÇADE @ 649 A STREET SE

EXISTING AREAWAY

**C-2** 

647 A STREET SE- BLOCK SITE PLAN

**7TH STREET SE** 

647 A Street SE- **DEMOLITION PLANS** 

647 A Street SE- **DEMOLITION PLANS** 