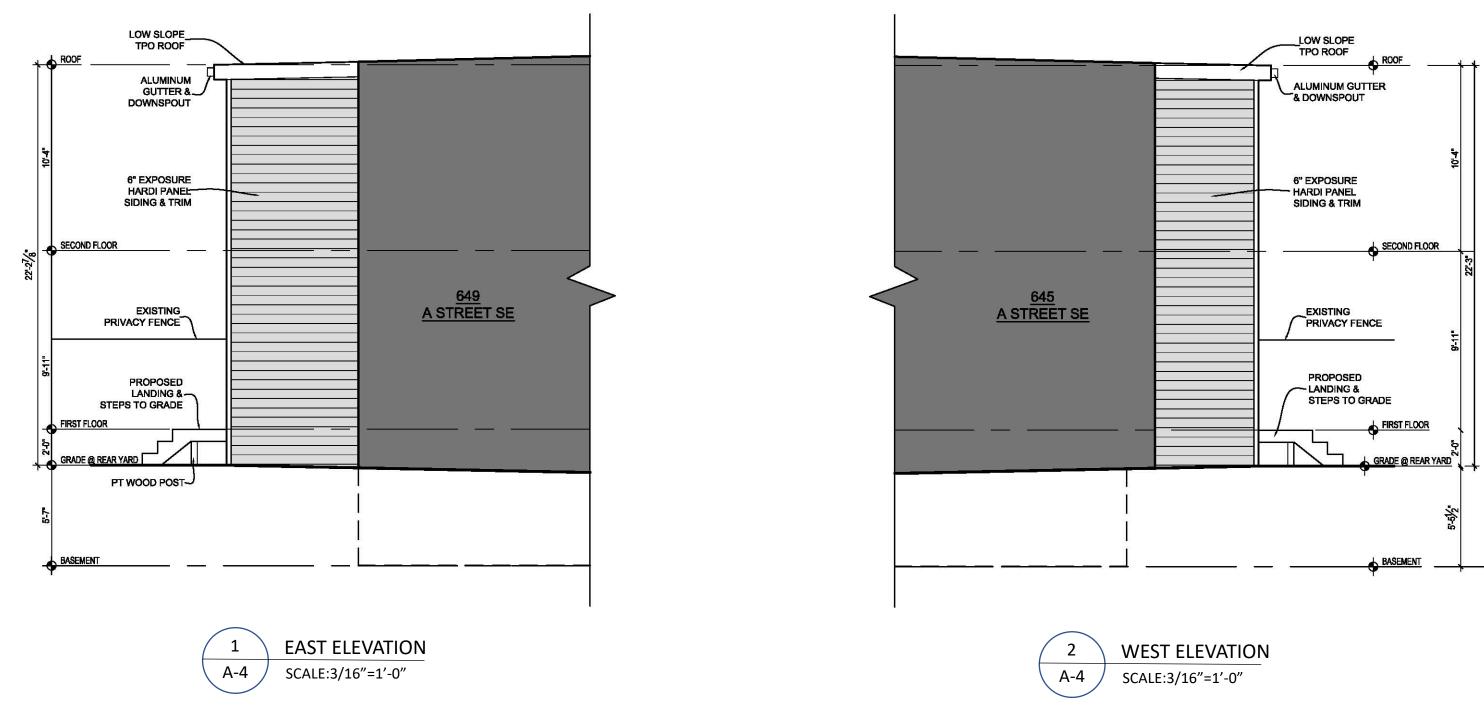

Concept Plans



**EXISTING FRONT FACADE** 

### C-1 COVER SHEET C-2 PHOTOGRAPHS C-3 SITE PLAN C-4 **BLOCK PLAN** DEMOLITION PLANS D-1 D-2 DEMOLITION PLANS A-1 FLOOR PLANS FLOOR PLANS A-2

**DRAWING INDEX:** 



- A-3 EXTERIOR ELEVATIONS
- EXTERIOR ELEVATIONS A-4





**EXISTING REAR FACADE** 

February 10,2021

EXISTING DOGLEG



CAEXISTING DOGLEG EXHIBIT NO.6



REAR FAÇADE, LOOKING WEST





REAR FAÇADE, LOOKING EAST



REAR YARD @ 647 A ST SE, LOOKING TOWARD ALLEY



EXISTING AREAWAY

# 647 A STREET SE- PHOTOGRAPHS

REAR FAÇADE @ 649 A STREET SE



EXISTING AREAWAY

**C-2** 





647 A STREET SE- BLOCK SITE PLAN



**7TH STREET SE** 



647 A Street SE- **DEMOLITION PLANS** 



647 A Street SE- **DEMOLITION PLANS** 





**D-2** 







647 A Street SE- **EXTERIOR ELEVATIONS** 









# 647 A Street SE- **EXTERIOR ELEVATIONS**