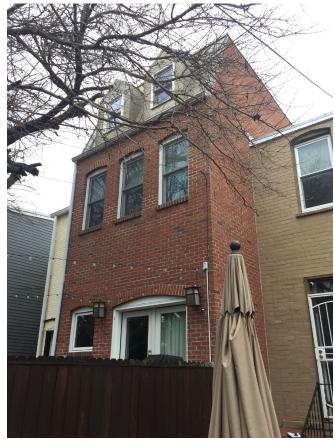

**EXISTING REAR FACADE** 

February 10,2021

EXISTING DOGLEG

CAEXISTING DOGLEG EXHIBIT NO.6

REAR FAÇADE, LOOKING WEST

REAR FAÇADE, LOOKING EAST

REAR YARD @ 647 A ST SE, LOOKING TOWARD ALLEY

EXISTING AREAWAY

# 647 A STREET SE- PHOTOGRAPHS

REAR FAÇADE @ 649 A STREET SE

EXISTING AREAWAY

**C-2** 

647 A STREET SE- BLOCK SITE PLAN

**7TH STREET SE** 

647 A Street SE- **DEMOLITION PLANS** 

647 A Street SE- **DEMOLITION PLANS** 