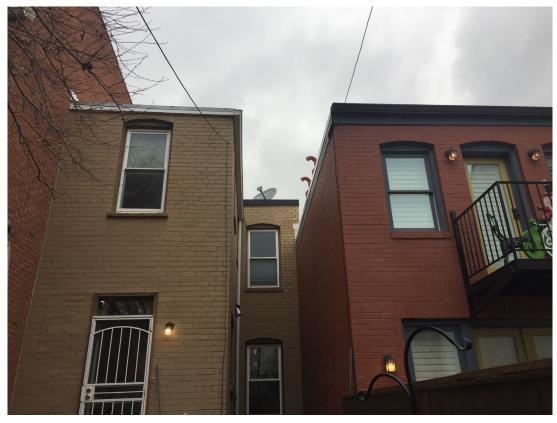

**EXISTING REAR FACADE** 

February 10,2021

EXISTING DOGLEG

CAEXISTING DOGLEG EXHIBIT NO.6

REAR FAÇADE, LOOKING WEST

REAR FAÇADE, LOOKING EAST

REAR YARD @ 647 A ST SE, LOOKING TOWARD ALLEY

EXISTING AREAWAY

# 647 A STREET SE- PHOTOGRAPHS

REAR FAÇADE @ 649 A STREET SE

EXISTING AREAWAY

**C-2** 

647 A STREET SE- BLOCK SITE PLAN

**7TH STREET SE** 

647 A Street SE- **DEMOLITION PLANS** 

647 A Street SE- **DEMOLITION PLANS** 