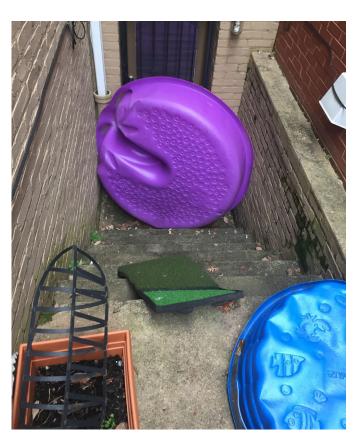

**EXISTING REAR FACADE** 

February 10,2021

EXISTING DOGLEG

CAEXISTING DOGLEG EXHIBIT NO.6

REAR FAÇADE, LOOKING WEST

REAR FAÇADE, LOOKING EAST

REAR YARD @ 647 A ST SE, LOOKING TOWARD ALLEY

EXISTING AREAWAY

# 647 A STREET SE- PHOTOGRAPHS

REAR FAÇADE @ 649 A STREET SE

EXISTING AREAWAY

**C-2** 

647 A STREET SE- BLOCK SITE PLAN

**7TH STREET SE** 

647 A Street SE- **DEMOLITION PLANS** 

647 A Street SE- **DEMOLITION PLANS** 