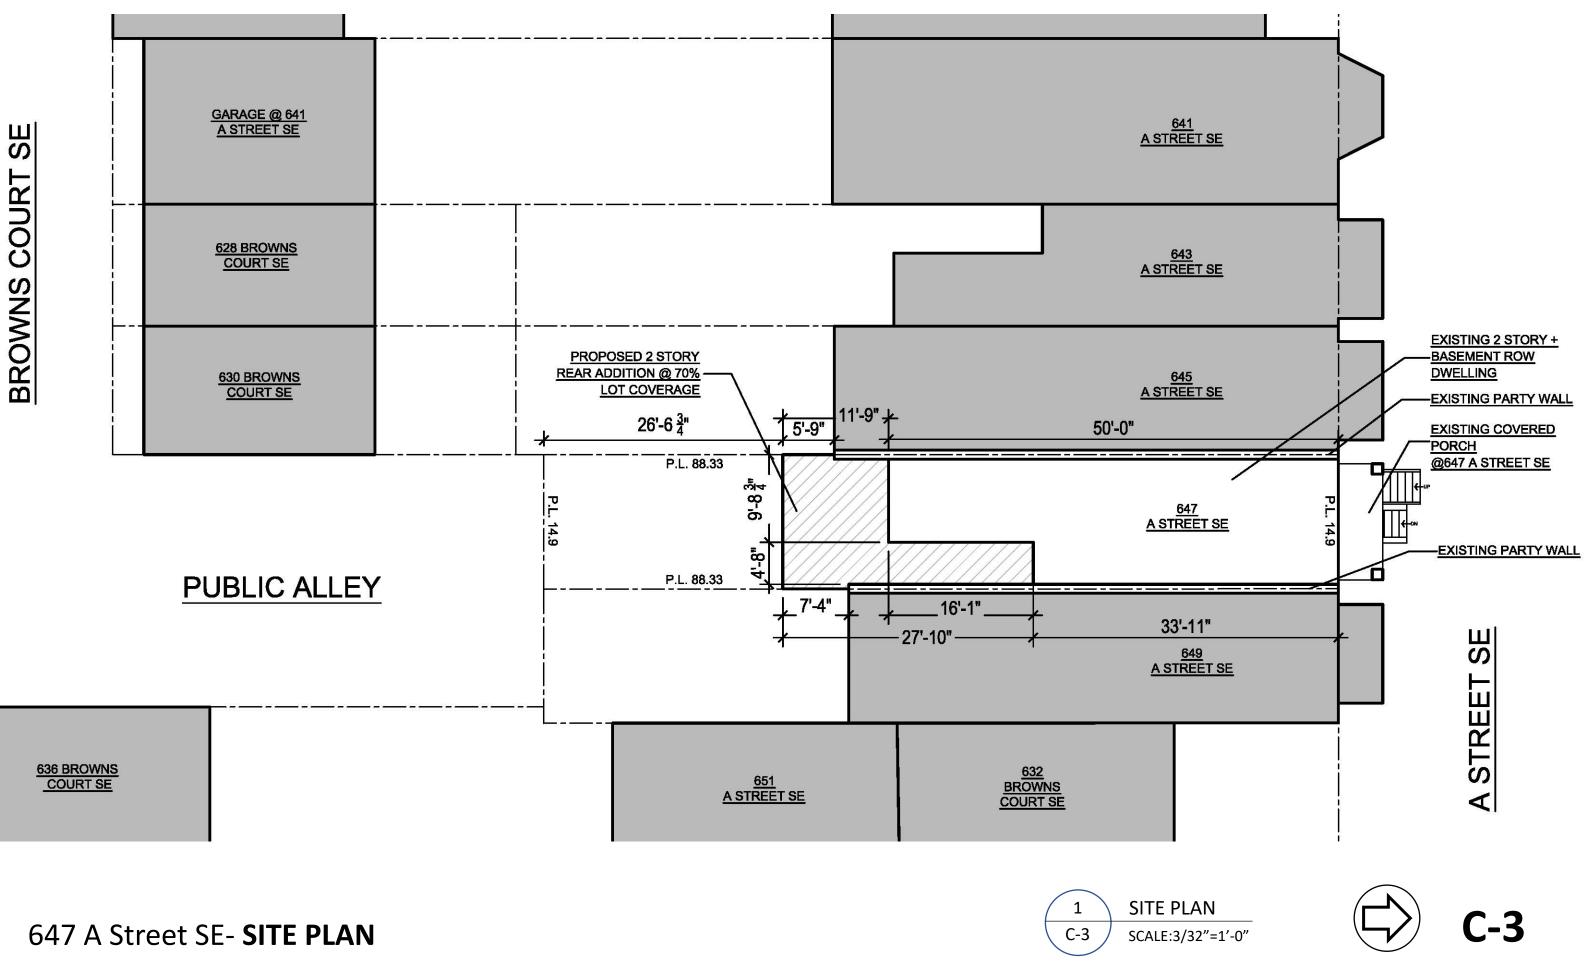

### **ZONING INFORMATION:**

| •              | Existing   | Proposed   | Allowable  |
|----------------|------------|------------|------------|
| Lot Coverage   | 662 SF     | 919.9 SF   | 789.6 SF   |
| (Percentage)   | 50.3 %     | 69.9 %     | 60%        |
| Rear Yard      | 38'-3.5"   | 26'-6.75"  | 20 FT MIN  |
| Side Yard      | N/A        | N/A        | N/A        |
| Open Court     | N/A        | 4.6'       | N/A        |
| Height         | 25.0'      | NO CHANGE  | 35.0'      |
| Stories        | 2+BASEMENT | NO CHANGE  | 3+BASEMENT |
| Square Footage |            |            |            |
| Basement       | 583.4 SF   | 595.6      | N/A        |
| First Floor    | 583.4 SF   | 822.3 SF   | N/A        |
| Second Floor   | 583.4 SF   | 822.3 SF   | N/A        |
|                |            |            |            |
| Total          | 1,750.2 SF | 2,240.2 SF | N/A        |

SITE MAP